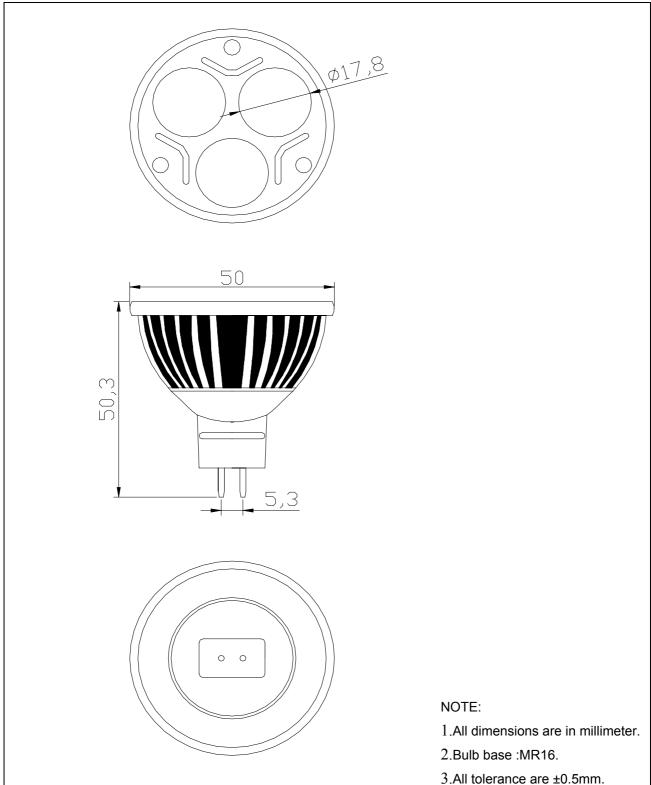

## **PACKAGE DIMENSIONS:**

# **A-BRIGHT** A-BRIGHT INDUSTRIAL CO., LTD.

Part No.: AB-0351GA-12V0-M00-S High Power LED Bulb